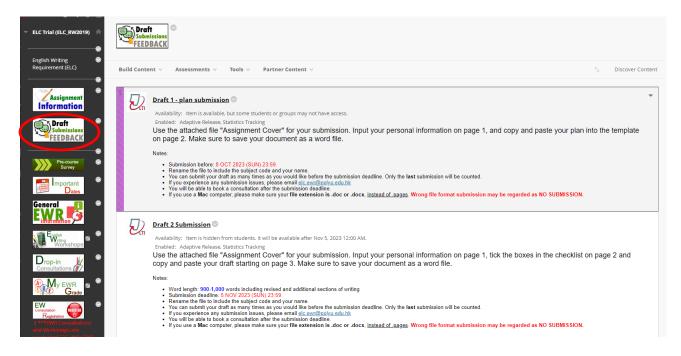

### Step 2: Submitting your Draft 1 plan or Draft 2 through Turnitin on the homepage

On the corresponding course home page, you should see the following in the main window. Click on "Draft Submission & Feedback".

After clicking on "Draft Submission & Feedback", you will select either "Draft 1 – plan submission" or "Draft 2 submission". Please ensure that you also include the plan template (Draft 1) or the assignment cover + checklist (Draft 2).