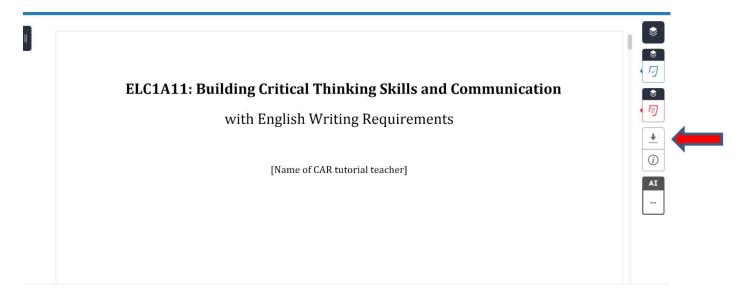

Then, you need to click on "Digital Receipt".

| 1 |                      |                   |                     | *        |
|---|----------------------|-------------------|---------------------|----------|
|   | ELC1A11: Building Cr | Download          | × and Communication |          |
|   | with En              | ✓ Current View    | nents               |          |
|   |                      | ➡ Digital Receipt | -(2)                | <u>+</u> |
|   | ſ                    |                   |                     | U<br>AI  |
|   |                      |                   |                     |          |
|   |                      |                   |                     |          |
|   |                      |                   |                     |          |

You can also generate a feedback report in pdf. Click on the download button shown by the arrow below, and then click "Current View". You will be able to read your ELC teacher's comments within your writing.

| 0 | <b>ELC1A11: Building Cr</b><br>with En | Download       ×       and Communication             Current View          Current View          Digital Receipt        nents |        |
|---|----------------------------------------|-------------------------------------------------------------------------------------------------------------------------------|--------|
|   |                                        | Originally Submitted File                                                                                                     | AI<br> |